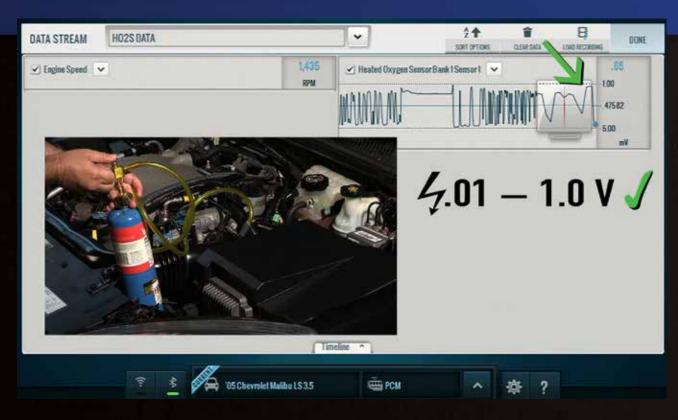

Read OEM-specific data where available

Watch videos any time in the video library