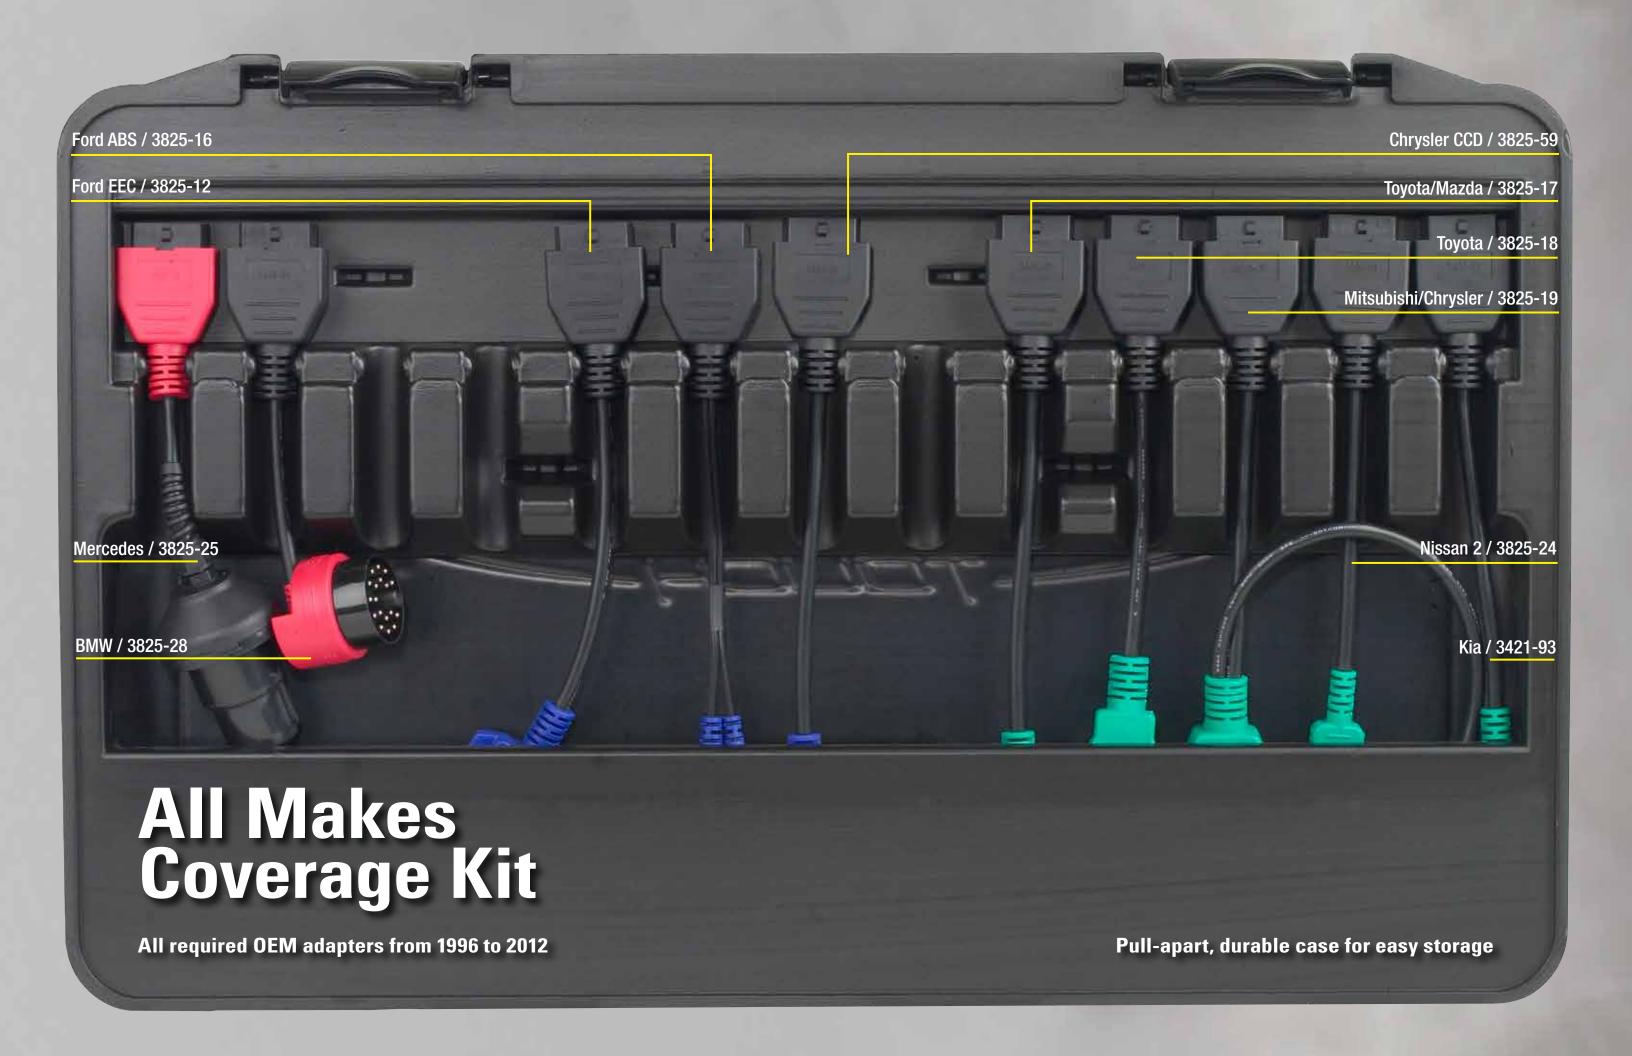

#### **Genisys Touch™ Deluxe Kit P/N 3895**

Includes a ruggedized 10" high resolution display tablet, J2534-1 / -2 compliant Vehicle Communications Interface (VCI), 10 OEM adapters, OBD II cable, USB cable, 12V power cable, AC power supply and custom carrying case.