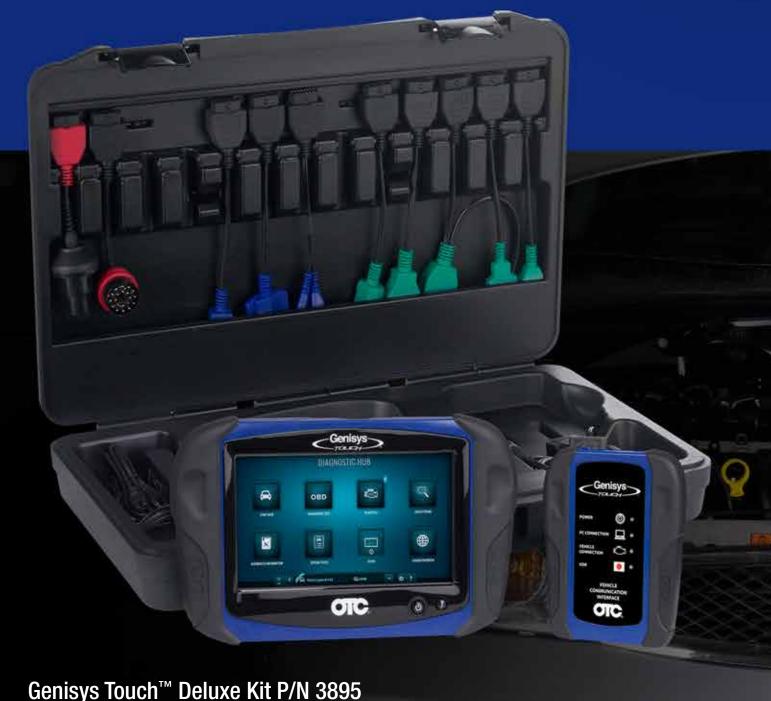

#### **Genisys Touch™ Deluxe Kit P/N 3895**

Includes a ruggedized 10" high resolution display tablet, J2534-1 / -2 compliant Vehicle Communications Interface (VCI), 10 OEM adapters, OBD II cable, USB cable, 12V power cable, AC power supply and custom carrying case.