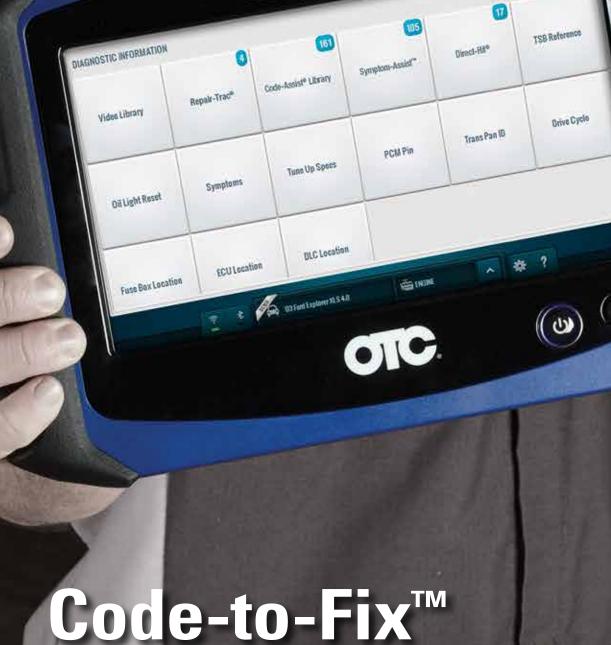

# On Tool Repair Info Pathfinder Trouble Shooting Provides critical information: Code information, Symptoms, Specifications, TSB references, Data/sensor information, Component location, PCM connector information InfoTech Component Information Database A vehicle-specific repair information database for testing most common vehicle components.

# **Go Home Early Today**

Shorten your diagnostic time, maximize billable labor hours, and get the repair done from Code-to-Fix™ faster than ever before