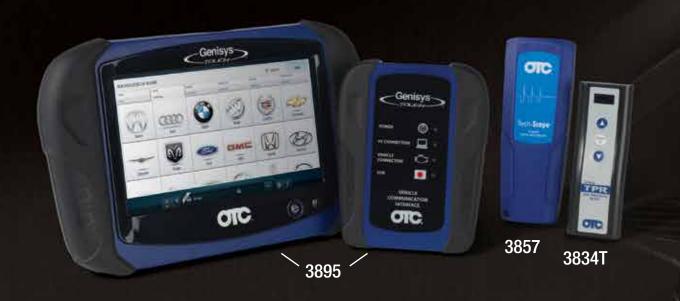

#### **Genisys Touch™ Deluxe Kit P/N 3895**

Includes a ruggedized 10" high resolution display tablet, J2534-1 / -2 compliant Vehicle Communications Interface (VCI), 10 OEM adapters, OBD II cable, USB cable, 12V power cable, AC power supply and custom carrying case.