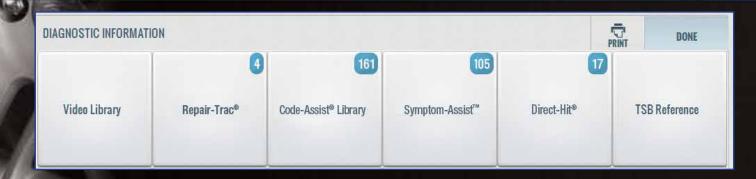

#### **Experience-based Diagnostics**

Direct-Hit®

| On Tool                         |                                                                                                                                                                                                |
|---------------------------------|------------------------------------------------------------------------------------------------------------------------------------------------------------------------------------------------|
| Code-Assist®                    | Provides over 6.6 million experienced-based Confirmed Fixes <sup>™</sup> for vehicle specific, individual OBD-II Diagnostic Trouble Codes (DTCs).                                              |
| Repair-Trac®                    | The largest database of known vehicle-specific fixes available to the automotive aftermarket. Includes coverage from 1969 through 2009 for USA Domestic, USA Asian, and USA European vehicles. |
| New Symptom-Assist <sup>™</sup> | Provides nearly 13 million experienced-based Confirmed Fixes™ for specific symptoms for specific vehicles.                                                                                     |
| Web Based                       |                                                                                                                                                                                                |
| Fast Touch Websites             | Connect to the shop's Wi-Fi to access your favorite websites right within                                                                                                                      |

# On Tool Repair Info Pathfinder Trouble Shooting Provides critical information: Code information, Symptoms, Specifications, TSB references, Data/sensor information, Component location, PCM connector information InfoTech Component Information Database A vehicle-specific repair information database for testing most common vehicle components.