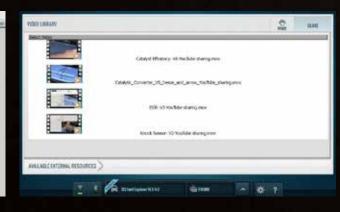

## **Embedded Training Videos**

Videos within live diagnostic sessions don't interrupt workflow

In one minute or less, learn test procedures commonly used by technicians every day. An instant alert shows if a video is available for the specific year/make/model selected. No need to attend a lengthy training class, or search on your smartphone — learn it now!

Read OEM-specific data where available

Watch videos any time in the video library