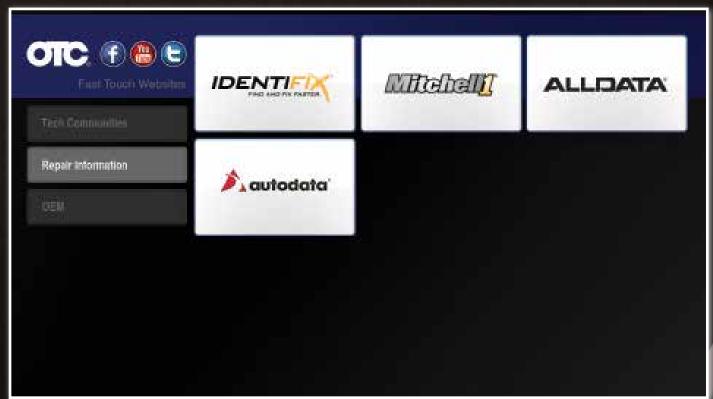

### Connectivity

Partner up with the included OTC J2534 Communication Device. Or pair up with the optional PC-based 2-Channel Tech-Scope® or TPR Tool via long-range Class 1 Bluetooth®

Access the Internet browser right within a live diagnostic session and visit one of the Fast Touch websites known by technicians for their wide range of repair information and fixes.