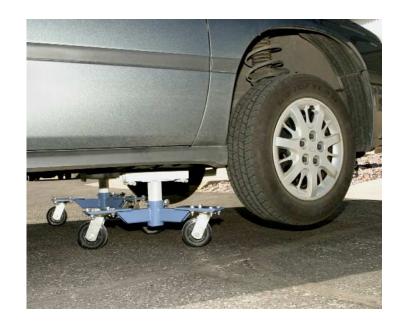

## Car Dolly (pair)

- Innovative design clamps directly to pinch welds to prevent slippage during use.
- Independent units eliminate the need to adjust dolly width for different vehicle designs.
- Each unit has an independently adjustable threaded lift saddle with rubber pads to protect the vehicle frame.
- · Universal design for use on all vehicle types without additional adapters.
- Provides easy movement of an FWD vehicle after removal of the drive train.
- 5" polypropylene casters.
- Each unit has a capacity of 1800 lbs. (3600 lbs., pair) with a low height of 9" and a high of 14".
- May be used with or without tires on the vehicle.

**No. 1572** – Car dolly (pair). Wt., 85 lbs.

1-800-533-6127 www.otctools.com

Service Solutions, a unit of SPX Corporation

655 Eisenhower Drive, Owatonna, MN 55060-0995 Phone: 507-455-7000, International Sales: 507-455-7223