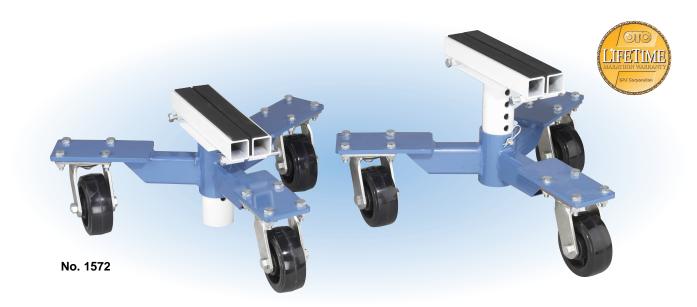

## Car Dolly (pair)

- Innovative design clamps directly to pinch welds to prevent slippage during use.
- Independent units eliminate the need to adjust dolly width for different vehicle designs.
- Each unit has an independently adjustable threaded lift saddle with rubber pads to protect the vehicle frame.
- · Universal design for use on all vehicle types without additional adapters.
- Provides easy movement of an FWD vehicle after removal of the drive train.
- 5" polypropylene casters.
- Each unit has a capacity of 1800 lbs. (3600 lbs., pair) with a low height of 9" and a high of 14".
- May be used with or without tires on the vehicle.

**No. 1572** – Car dolly (pair). Wt., 85 lbs.

1-800-533-6127 www.otctools.com

Service Solutions, a unit of SPX Corporation

655 Eisenhower Drive, Owatonna, MN 55060-0995 Phone: 507-455-7000, International Sales: 507-455-7223