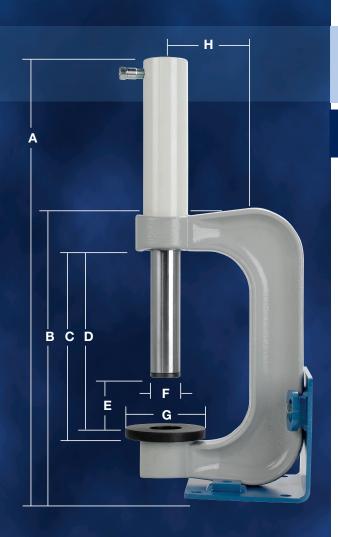

Set includes—C-Frame press with base, adapters: V-pushing and ram pushing (9/16" and 3/4" dia. shanks), receiving inserts, flat insert, storage case.

**5180** – 10-Ton Capacity portable multipurpose press. Wt., 28 lbs.