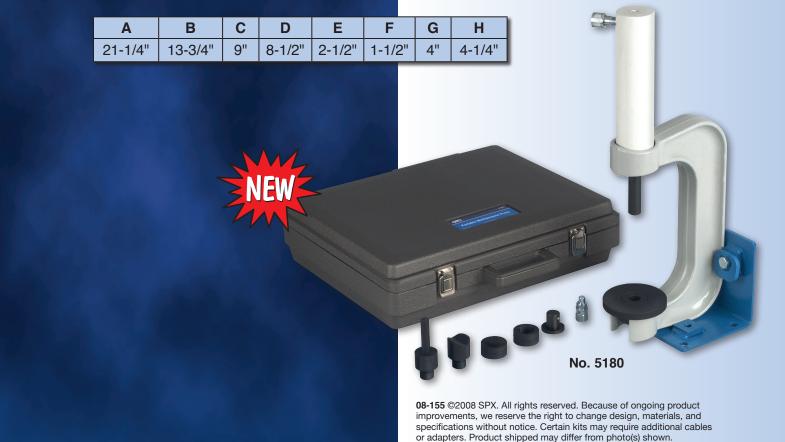

Set includes—C-Frame press with base, adapters: V-pushing and ram pushing (9/16" and 3/4" dia. shanks), receiving inserts, flat insert, storage case.

**5180** – 10-Ton Capacity portable multipurpose press. Wt., 28 lbs.