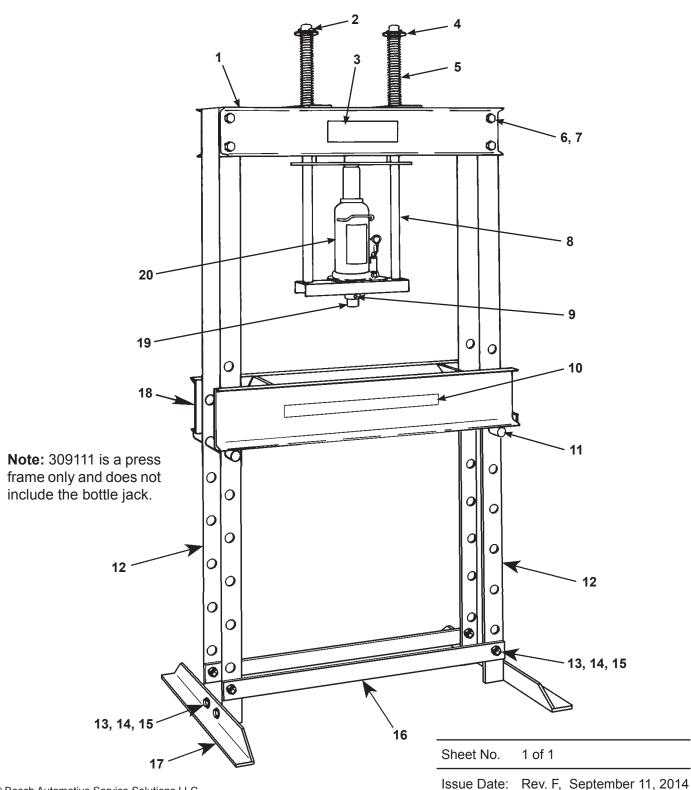

## **Bottle Jack Press**

Max. Capacity: 20 Tons

| Item<br>No. | Part<br>No. | No.<br>Req'd | Description                          |
|-------------|-------------|--------------|--------------------------------------|
| 1           | 61995       | 1            | Upper Bolster                        |
| 2           | 14152       | 2            | Roll Pin (5/16-in. dia. x 3-in. Lg.) |
| 3           | 309090      | 1            | Trade Name & Capacity Decal          |
| 4           | 215422      | 2            | Washer                               |
| 5           | 215421      | 2            | Spring                               |
| 6           | 10096       | 8            | Cap Screw (%-11 x 1¼-in. Lg.)        |
| 7           | 10214       | 8            | Nut (5/8-11)                         |
| 8           | 61990       | 1            | Pressing Bracket                     |
| 9           | 10136       | 1            | Set Screw (1/4-20 x 1/4-in. Lg.)     |
| 10          | 46895       | 1            | Warning Decal                        |
| 11          | 34555       | 2            | Bolster Pin                          |
| 12          | 61996       | 2            | Upright                              |
| 13          | 12004       | 4            | Washer (for ½-in. bolt)              |
| 14          | 10080       | 8            | Cap Screw (1/2-13 x 11/4-in. Lg.)    |
| 15          | 10208       | 8            | Nut (½-13)                           |
| 16          | 309116      | 2            | Strap                                |
| 17          | 304485      | 2            | Foot                                 |
| 18          | 61992       | 1            | Lower Bolster                        |
| 19          | 215423      | 1            | Pressing Pin                         |
| 20          | 5221        | 1            | Bottle Jack (for 1824A and 1824)     |