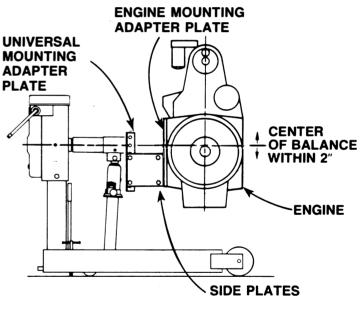

## Installation Instructions

- 1. Bolt the mounting plate to the engine as shown in the application chart.
- 2. Find the engine's center of balance (or greatest concentration of weight). Note: This is usually about two inches above the center of the crank-shaft. See Figure 1.
- 3. Attach side plates to the engine mounting adapter plate, but leave the cap screws and nuts loose.
- 4. Align the engine (with side plates attached to the adapter plate) with the universal mounting adapter plate. Raise or lower the engine until its center of balance is in-line with the rotating shaft of the engine stand.
- 5. Align the closest tapped holes in the universal mounting adapter plate with the holes in the side plates. Securely tighten the side plates to the engine mounting plate and to the universal mounting adapter plate on the engine stand.

Figure 1