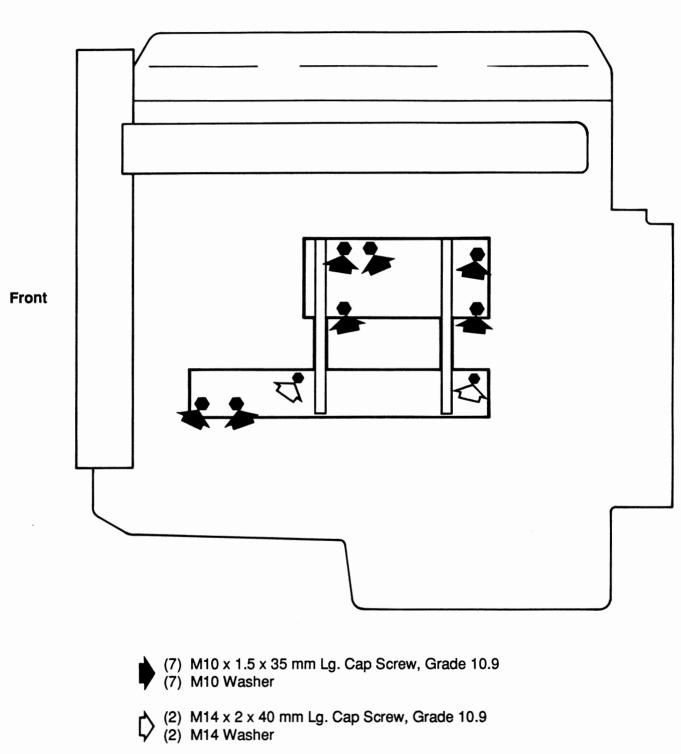

## **Detroit Diesel Series 60**

Тор

#### **Fasteners:**

| ltem       | Description           | Qty. | Part # |
|------------|-----------------------|------|--------|
| Cap Screws | M8 x 1.25 x 30 mm Lg. | 2    | 218504 |
|            | M10 x 1.5 x 35 mm Lg. | 7    | 217685 |
| Washers    | M8 Bolt Size          | 2    | 10257  |
|            | M10 Bolt Size         | 7    | 10231  |