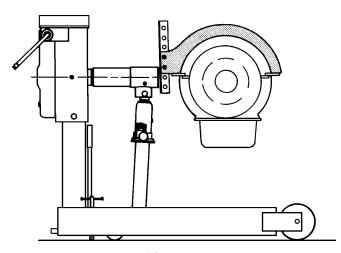

## **Installation Instructions**

CAUTION: To prevent personal injury,

- Wear eye protection that meets ANSI Z87.1 and OSHA requirements.
- All mounting screws and bolts MUST be tight before starting work on the engine.
- Use only SAE Grade 8 (or Metric Grade 10.9) cap screws to mount the plate to the transmission and to the engine repair stand.
- 1. Bolt the mounting plate to the transmission as shown in Figure 1.
- 2. Find the transmission's center of balance (or greatest concentration of weight). See Figure 2.
- Position the transmission, with the mounting plate attached, up to the engine mounting adapter. Holes are provided in the plate for lifting the transmission, depending on the model.
- Raise or lower the transmission until its center of balance is in line with the engine stand's rotating shaft as shown.
- 5. Use the cap screws provided to secure the engine mounting adapter to the transmission mounting plate.