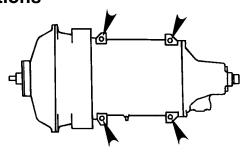

## **Installation Instructions**

CAUTION: To prevent personal injury,

- Wear eye protection that meets ANSI Z87.1 and OSHA requirements.
- All mounting screws and bolts MUST be tight before starting work on the engine.
- Use only SAE Grade 8 (or Metric Grade 10.9) cap screws to mount the plate to the transmission and to the engine repair stand.
- 1. Bolt the mounting plate to the transmission as shown in Figure 1.
- 2. Find the transmission's center of balance (or greatest concentration of weight). See Figure 2.
- Position the transmission, with the mounting plate attached, up to the engine mounting adapter. Holes are provided in the plate for lifting the transmission, depending on the model.
- Raise or lower the transmission until its center of balance is in line with the engine stand's rotating shaft as shown.
- 5. Use the cap screws provided to secure the engine mounting adapter to the transmission mounting plate.