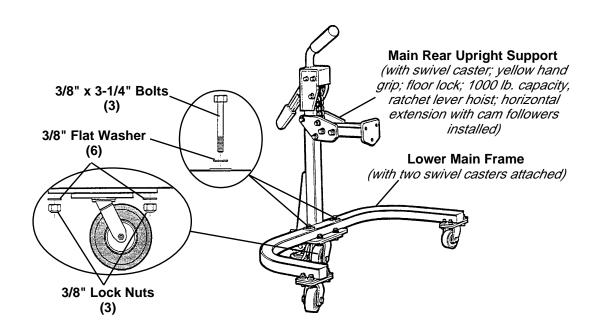

## Wheel Mate™ Assembly Instructions

Use the following steps to assemble the Wheel Mate:

1. Connect the lower main frame to the main rear upright support using two 3/8" x 3-1/4" bolts, four 3/8" flat washers, and two 3/8" lock nuts.

Note: The number of parts included in the Wheel Mate assembly kit are identified in parenthesis on the illustrations. Parts not identified with a number are single units.

CAUTION: To prevent personal injury, wear eye protection that meets ANSI Z87.1 and OSHA standards.