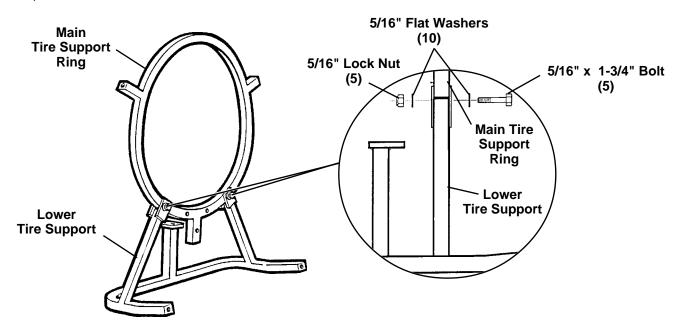

Sheet No. 1 of 2

Rev. B, June 15, 2006 Issue Date:

2. Connect the main tire support ring to the lower tire support using two 5/16" x 1-3/4" bolts, four 5/16" flat washers, and two 5/16" lock nuts.

3. Connect the main tire support ring / lower tire support assembly to the horizontal slider plate using three 5/16" x 1-3/4" bolts, six 5/16" flat washers, and four 5/16" lock nuts.