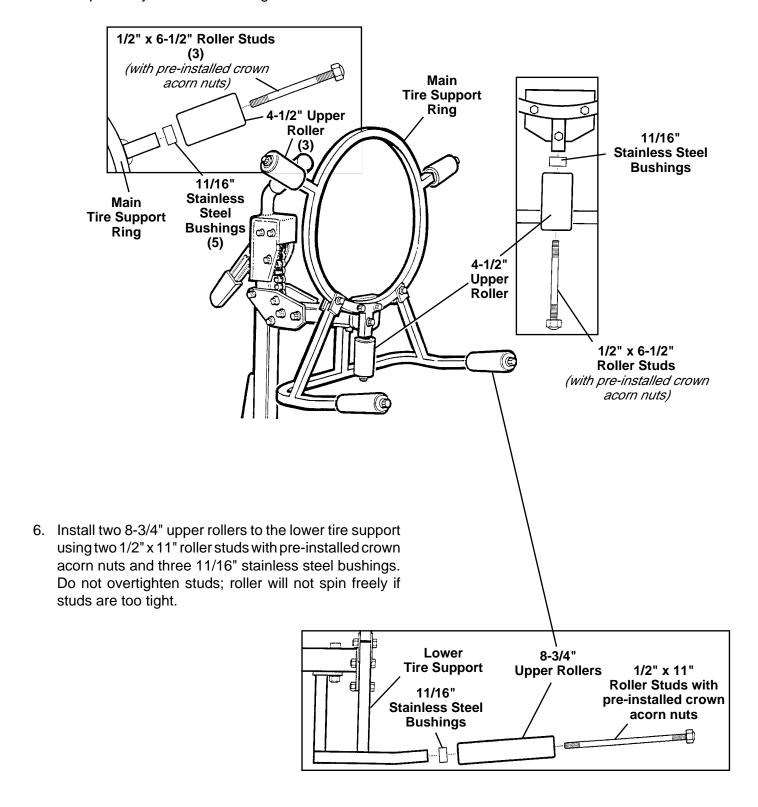

4. Secure the main tire support ring / lower tire support assembly to the horizontal slider plate using a 3/8" x 3-1/4" bolt, two 3/8" flat washers, and a 3/8" lock nut.

5. Install three 4-1/2" upper rollers to the main tire support ring using three 1/2" x 6-1/2" roller studs with preinstalled crown acorn nuts, and three 11/16" stainless steel bushings. Do not overtighten studs; roller will not spin freely if studs are too tight.