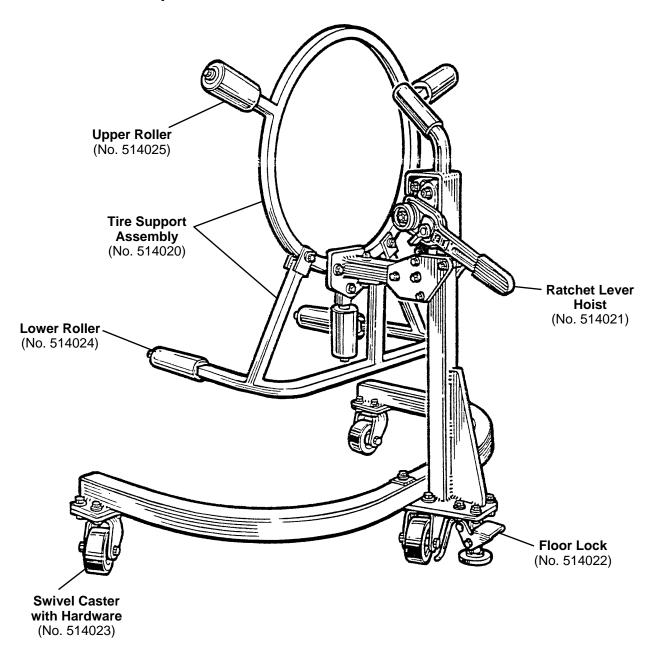

## **Assembled Unit and Repair Parts:**

## **Replacement Parts**

|  |          | <del>-</del>                    |
|--|----------|---------------------------------|
|  | Item No. | Description                     |
|  | 514020   | Tire Support Assembly           |
|  | 514021   | Ratchet Lever Hoist             |
|  | 514022   | Floor Lock                      |
|  | 514023   | Swivel Casters                  |
|  | 514024   | 1.9" O.D. x 8.75" Lower Roller  |
|  | 514025   | 2.375" O.D. x 4.5" Upper Roller |