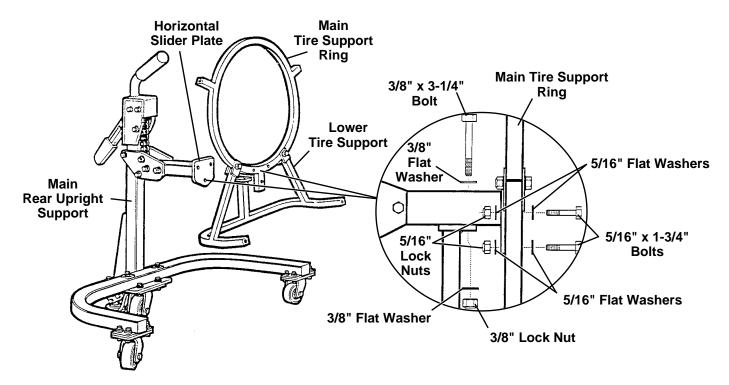

Sheet No. 1 of 2

Rev. B, June 15, 2006 Issue Date:

2. Connect the main tire support ring to the lower tire support using two 5/16" x 1-3/4" bolts, four 5/16" flat washers, and two 5/16" lock nuts.

3. Connect the main tire support ring / lower tire support assembly to the horizontal slider plate using three 5/16" x 1-3/4" bolts, six 5/16" flat washers, and four 5/16" lock nuts.

4. Secure the main tire support ring / lower tire support assembly to the horizontal slider plate using a 3/8" x 3-1/4" bolt, two 3/8" flat washers, and a 3/8" lock nut.

5. Install three 4-1/2" upper rollers to the main tire support ring using three 1/2" x 6-1/2" roller studs with preinstalled crown acorn nuts, and three 11/16" stainless steel bushings. Do not overtighten studs; roller will not spin freely if studs are too tight.