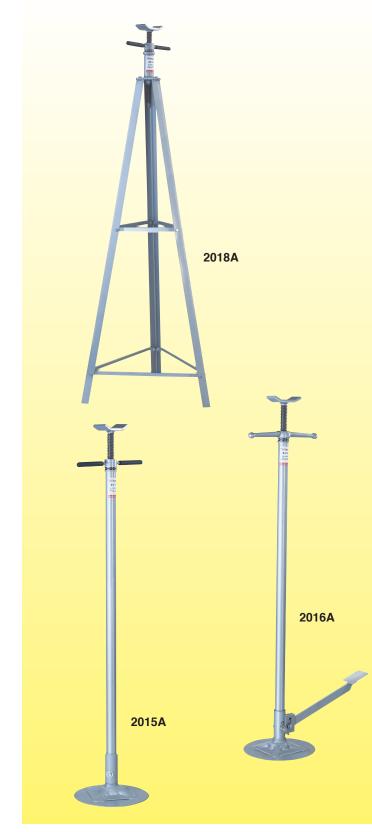

## Tripod and Underhoist Stands

## 2018A

## 4,000 lb. Capacity Underhoist Tripod Stand

- Lifting height of 56-1/4" to 85".
- Saddle measures 3-3/16" x 3-3/16".
- 24-1/8" x 24-1/8" x 24-1/8" tripod base.

#### 2015A

## 1,500 lb. Capacity Underhoist Stand

- Lifting height of 53-1/2" to 80-1/4";
- saddle measures 5-1/4" x 1-1/4".
- 11-7/8" dia. base.

### 2016A

# 1,500 lb. Capacity Underhoist Stand with Foot Pedal

SPX

- Foot pedal actuated lifting mechanism.
- Lifting height of 53-1/4" to 80-3/4".
- saddle measures 5-1/4" x 1-1/4".
- 11-7/8" dia. base.

**11-143** ©2011 SPX Corporation. All rights reserved. Because of ongoing product improvements, we reserve the right to change design, materials, and specifications without notice. Product shipped may differ from photo(s) shown.