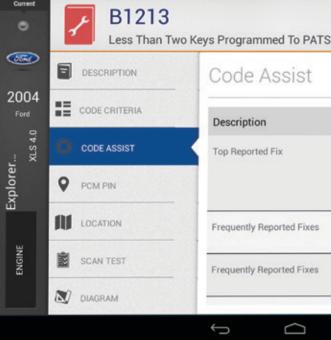

# AUTODETECT

**encore** 

NEW

 $\Box$ 

| Element                                          | Action                                                                 |  |
|--------------------------------------------------|------------------------------------------------------------------------|--|
| Passive<br>Anti-Theft<br>System<br>(PATS)<br>Key | Program<br>med                                                         |  |
| Ignition<br>Key(s)                               | Program<br>med                                                         |  |
| Ignition<br>Key(s)                               | Replaced                                                               |  |
|                                                  | Passive<br>Anti-Theft<br>System<br>(PATS)<br>Key<br>Ignition<br>Key(s) |  |

### **1 TOUCH DTCs**

Tap to get codes with access to millions of confirmed experience-based fixes.