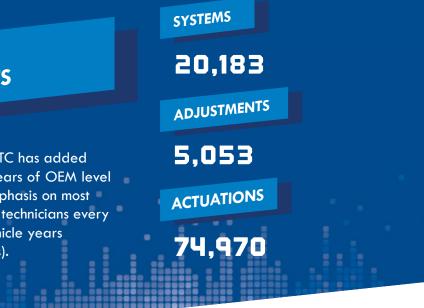

# COVERAGE ENHANCEMENTS

In the last three years, OTC has added improvements to its 30 years of OEM level coverage with critical emphasis on most common vehicles seen by technicians every day (out-of-warranty vehicle years 1996-2008 for all OEMs).