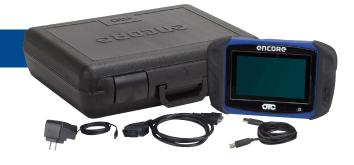

## **ENCORE KIT**

#### 3893

### **Encore Kit**

Encore, OBD II cable, USB cable, power adapter, and hard carrying case.