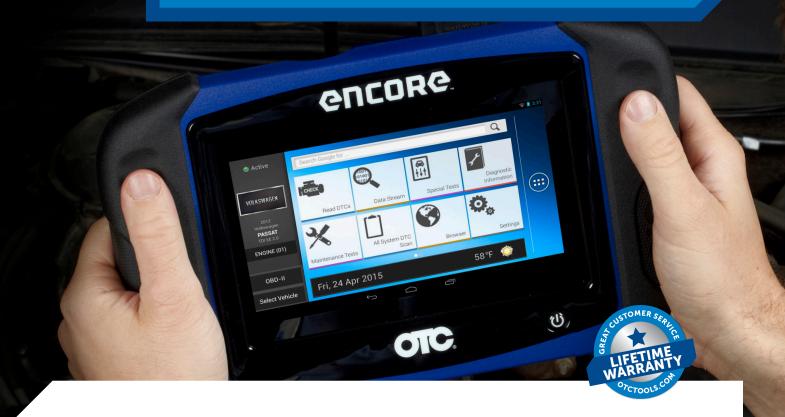

### **BRING MORE COVERAGE, SPECIAL TESTS** AND PROCEDURES TO YOUR SHOP

OTC continues to add enhanced diagnostics coverage and tests to the Encore along with a lifetime hardware warranty.\*

### No tool helps you fix faster than OTC Encore

- First OTC tool with Bosch coverage database for European vehicles, including Mercedes-Benz, BMW and Volvo
- Identify most CAN vehicles in less than 5 seconds
- Read and clear codes in seconds
- Access top reported code fixes in seconds
- Extended-hours tech service days, nights and Saturdays. Call 888-789-2602.

#### 30 Years of Unmatched OE Coverage

Alert technicians to on-tool or web-based repair information including  $Identifix^{\scriptsize @} \ Direct-Hit^{\tiny \mathsf{TM}}. \ Full \ scan \ functionality, \ including \ OEM \ Domestic,$ Asian and European, bi-directional controls and enhanced data Perform a Google search right within a diagnostic session.

Android OS

Built-in repair information

7-inch screen

Touch-screen, capacitive display

Wi-Fi

Embedded Google<sup>™</sup> Search

Bluetooth<sup>©</sup>

Deep-link to Identifix® Direct-Hit™

#### One Touch AutoID™

Automatically detects CAN vehicles 2005 or newer to quickly set up year, make, model and engine — all in one tap.

#### **One Touch DTC Fixes**

Tap to get codes with access to millions of confirmed experiencebased fixes.