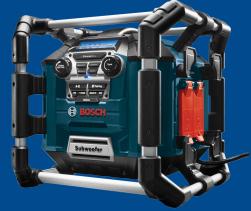

### **BOSCH POWER BOX 360C**

- Bluetooth connectivity for internet radio and stored music with range of up to 150-feet
- Four-way speakers and a subwoofer project 360 degree sound
- Protective aluminum/rubber roll cage
- Runs on Bosch 18-Volt Lithium-Ion batteries or plugged into a 120-Volt AC outlet
- Four-way power outlets