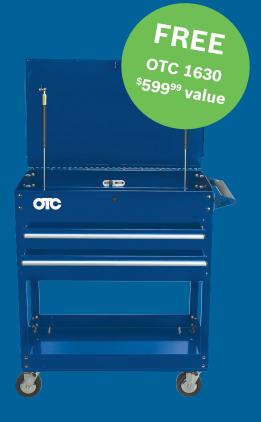

Receive a free OTC 1630 2-drawer service cart when you purchase a OTC 3896 Evolve scan tool

## OTC 1630 service cart

- ➤ 5" tall top bin provides safe storage for diagnostic tools, electronics and more
- ▶ 20" drawer depth for generous storage
- ► Holds up to 500 pounds
- ► Large 5" casters with two locking wheels
- ► Locking top with gas shocks