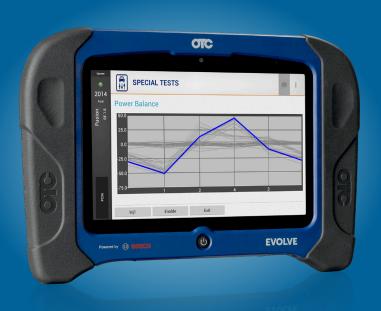

## OTC 3896 Evolve scan tool

- ► The industry's best and only tool with full-system wiring diagrams
- ► Wireless, J2534 compliant VCI
- Dual-band Wi-Fi for secure connections to shop WiFi and wireless VCI
- ► Front and rear-facing camera
- ► 10.4" hi-res touch screen