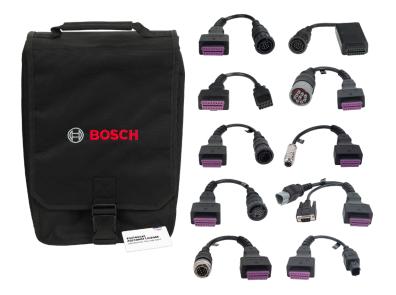

## Upgrade Kit includes:

- ► 10 different cables for connecting to major North American off-highway vehicles and machinery
- ► Carry case
- ► Introductory Off-Highway Software license:
  - Applicable if the user is currently using a 3824 or 3824BSC ESI[truck] Heavy Duty Software license
  - The introductory Off-Highway Software must be registered with Bosch and is valid for the duration of the existing ESI[truck] software license period, up to 12 months