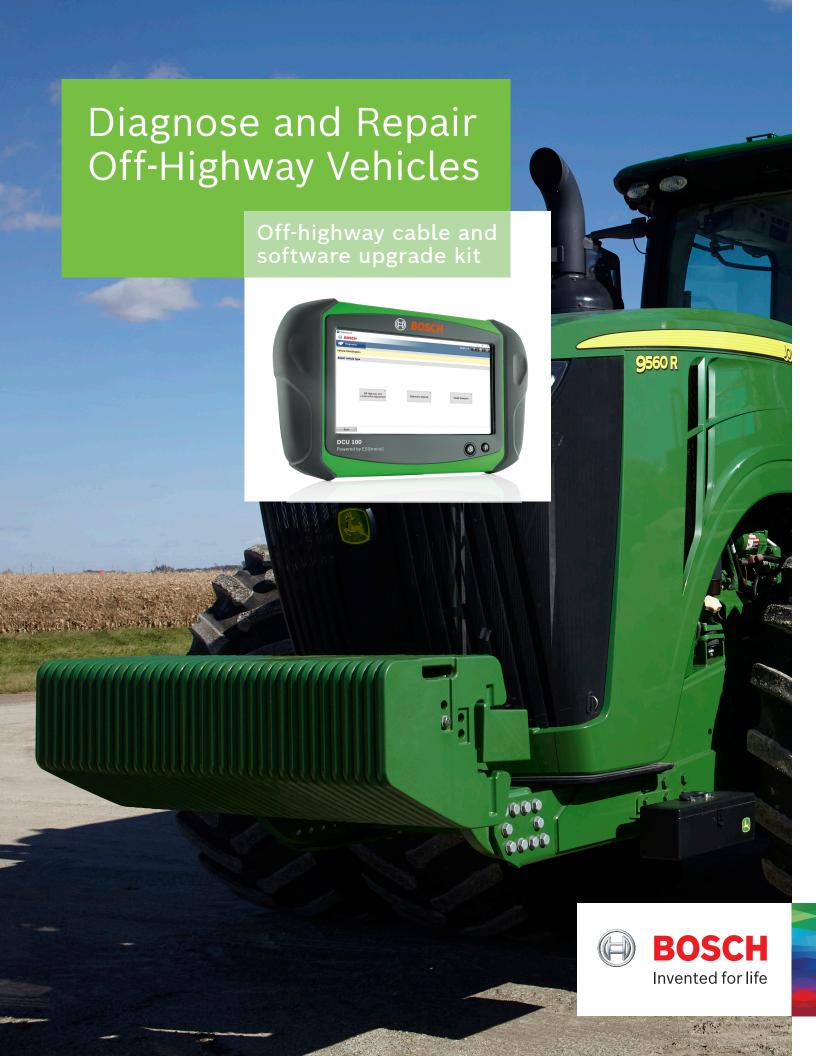

# Diagnose, scan and repair construction equipment, agricultural vehicles, street sweepers and more

New from Bosch - 3824CBL-UPG off-highway cable and software upgrade kit for your 3824 and 3824 BSC ESI[truck]

# Coverage:

Bosch ESI[truck] Diagnostics for Off-Highway vehicles helps you navigate the complex world of construction and agricultural vehicle coverage. The software is easy to use, and its diagnostic capabilities covers vehicle makes, models, and individual systems, including:

- ► Manufacturer coverage: Caterpillar, John Deere, Kubota, Perkins, Volvo, Massey Ferguson, SISU, Deutz, Deutz-Fahr, MTU, and more
- ► **System coverage:** Gearbox, HVAC, engine, steering, hydraulic systems, suspension, electronic modules, antipollution, central computer and more
- ▶ **Diagnostic coverage:** Manual processes, diagnosis info, measurable values, component actuations, ECU data, parameter IDs (PIDs), calibrations and resets, system technical data, wiring diagrams, vehicle technical data and vehicle maintenance info