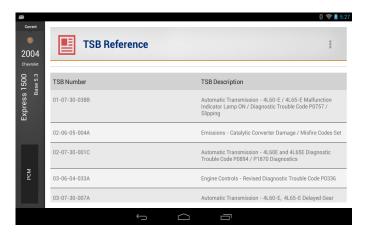

• Improved TSB reference screen by adding Vehicle side bar.

Improved screen layouts for the Application Settings screen under Settings.

• Added Release Notes functionality under Settings -> Software Information.