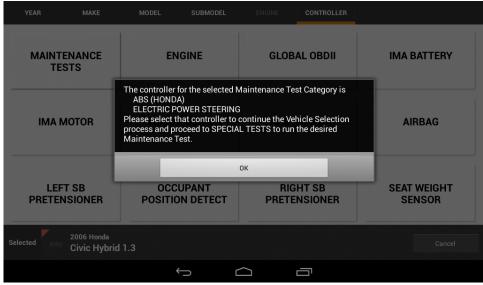

• Improved the spinner functionality by adding context sensitive messages.

• Improved Maintenance test functionality to display the tests location when it is not possible to uniquely identity the test.