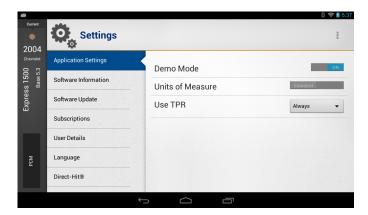

• Improved TSB reference screen by adding Vehicle side bar.

Improved screen layouts for the Application Settings screen under Settings.

• Added Release Notes functionality under Settings -> Software Information.