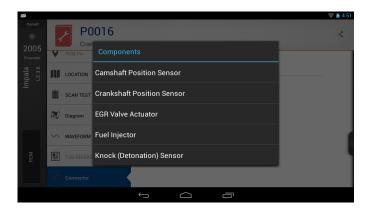

# Stability and Performance Improvements:

• Improved the DTC description screen to eliminate the multiple popups stacking up.

Improved the Heavy Duty Read DTC functionality.

· Improved Data Item zoom functionality.