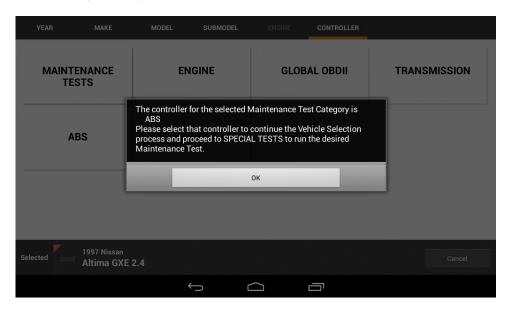

• Improved the spinner functionality by adding context sensitive messages.

• Improved Maintenance test functionality to display the tests location when it is not possible to uniquely identity the test.