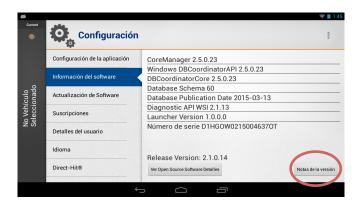

• Release Notes functionality under Settings -> Software Information (Spanish).

 Improved user experience in Registration screen by adding a message for required field for country code.

• Improved user experience in Registration screen by not skipping the entry fields.