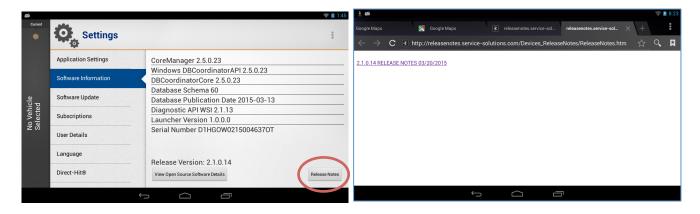

• Improved TSB reference screen by adding Vehicle side bar.

Improved screen layouts for the Application Settings screen under Settings.

• Added Release Notes functionality under Settings -> Software Information.