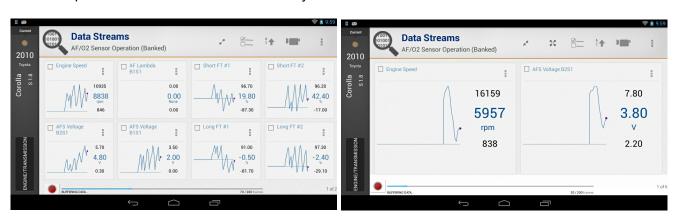

# Stability and Performance Improvements:

• Improved the DTC description screen to eliminate the multiple popups stacking up.

Improved the Heavy Duty Read DTC functionality.

· Improved Data Item zoom functionality.