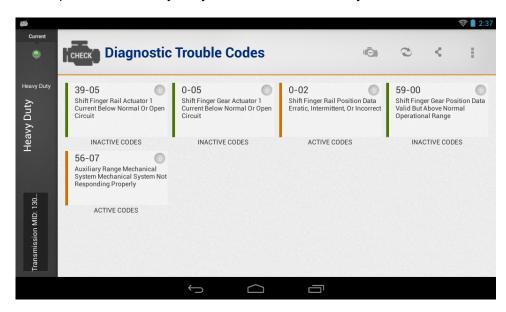

# Stability and Performance Improvements:

• Improved the DTC description screen to eliminate the multiple popups stacking up.

Improved the Heavy Duty Read DTC functionality.

· Improved Data Item zoom functionality.